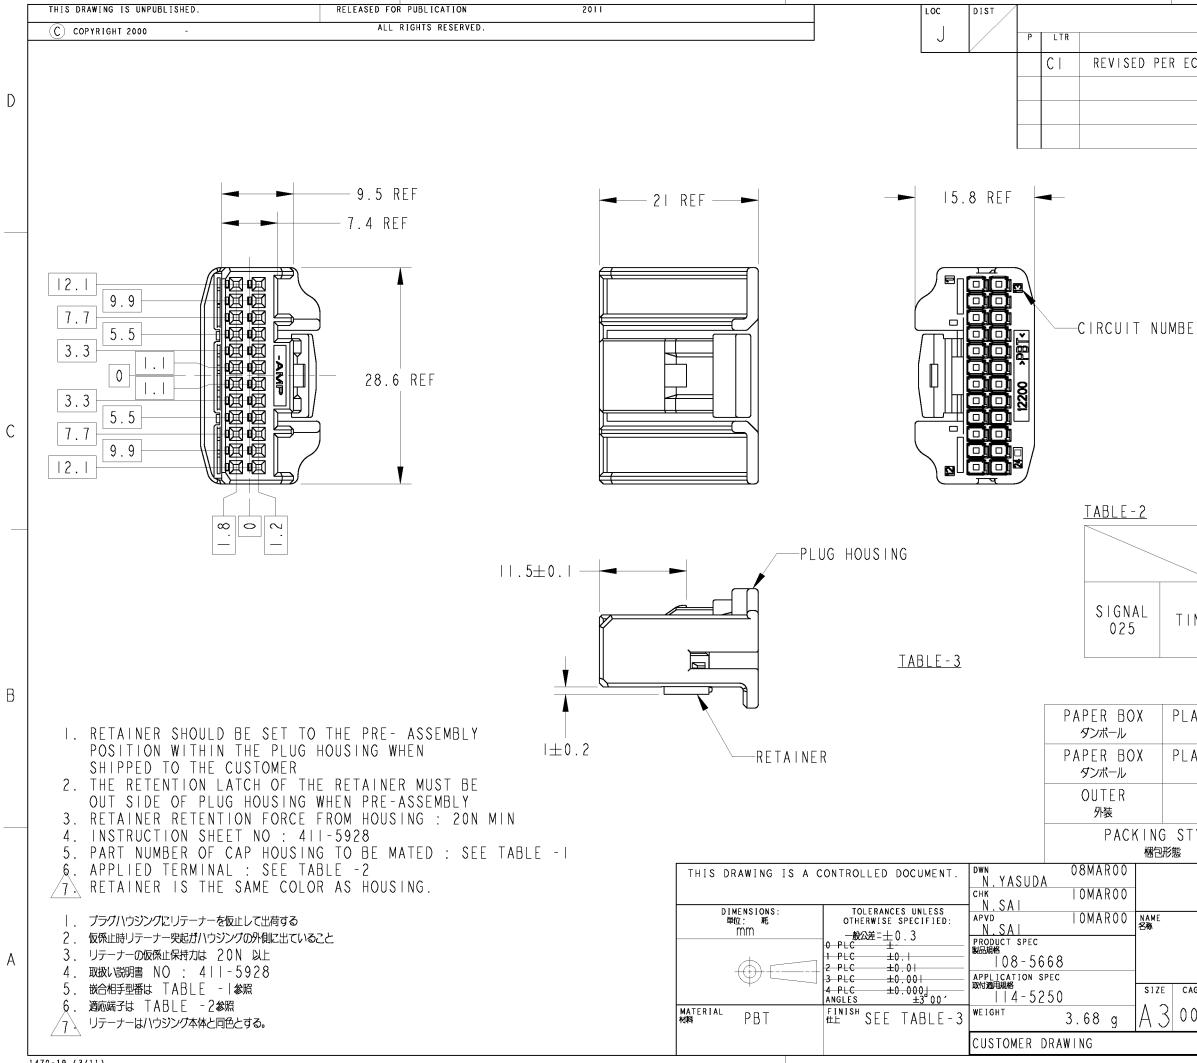

|                              | DATE                                                         | D₩N                                                                                                                                      | APVD                                                                                                                                                                         |  |
|------------------------------|--------------------------------------------------------------|------------------------------------------------------------------------------------------------------------------------------------------|------------------------------------------------------------------------------------------------------------------------------------------------------------------------------|--|
|                              | 05APR2011                                                    | RK                                                                                                                                       | HMR                                                                                                                                                                          |  |
|                              |                                                              |                                                                                                                                          |                                                                                                                                                                              |  |
|                              |                                                              |                                                                                                                                          |                                                                                                                                                                              |  |
|                              |                                                              |                                                                                                                                          |                                                                                                                                                                              |  |
|                              |                                                              |                                                                                                                                          |                                                                                                                                                                              |  |
|                              |                                                              |                                                                                                                                          |                                                                                                                                                                              |  |
|                              |                                                              |                                                                                                                                          |                                                                                                                                                                              |  |
|                              |                                                              |                                                                                                                                          |                                                                                                                                                                              |  |
|                              |                                                              |                                                                                                                                          |                                                                                                                                                                              |  |
|                              |                                                              |                                                                                                                                          |                                                                                                                                                                              |  |
| TABLE                        |                                                              |                                                                                                                                          | <u></u>                                                                                                                                                                      |  |
|                              | PAF                                                          | RT NC                                                                                                                                    | )                                                                                                                                                                            |  |
|                              | +72                                                          |                                                                                                                                          |                                                                                                                                                                              |  |
|                              |                                                              |                                                                                                                                          |                                                                                                                                                                              |  |
| APPLIC                       | APPLICABLE WIRE RANGE<br>∭ann≣≉a                             |                                                                                                                                          |                                                                                                                                                                              |  |
|                              |                                                              | • -                                                                                                                                      | 2                                                                                                                                                                            |  |
|                              |                                                              | f 0.3~0.5mm <sup>2</sup>                                                                                                                 |                                                                                                                                                                              |  |
|                              |                                                              |                                                                                                                                          |                                                                                                                                                                              |  |
|                              |                                                              |                                                                                                                                          |                                                                                                                                                                              |  |
| BLACK /                      | 7   3 8                                                      | 3 89 7-2                                                                                                                                 |                                                                                                                                                                              |  |
| NATURAL                      | 7   3 8                                                      | 3 89 7-                                                                                                                                  |                                                                                                                                                                              |  |
|                              |                                                              |                                                                                                                                          |                                                                                                                                                                              |  |
| COLOR                        | PART                                                         | NUME                                                                                                                                     | 3 E R                                                                                                                                                                        |  |
|                              |                                                              |                                                                                                                                          |                                                                                                                                                                              |  |
|                              |                                                              |                                                                                                                                          |                                                                                                                                                                              |  |
| E TE (                       | Connectivit                                                  | · y                                                                                                                                      |                                                                                                                                                                              |  |
| IES 24POS                    | ITION                                                        | . у                                                                                                                                      |                                                                                                                                                                              |  |
| IES 24POS<br>USING ASSE<br>- | ITION                                                        | y                                                                                                                                        |                                                                                                                                                                              |  |
| IES 24POS                    | ITION                                                        |                                                                                                                                          | CTED TO                                                                                                                                                                      |  |
|                              | POS<br>MAX<br>24<br>APPLIC<br>AVSS/C<br>AVSS<br>CAV<br>BLACK | ОБАРР2011   ТАВLE-1   POS САР А   POS РАР   季数 445   24 1318   AVSS/CAVUS 0.3- АVSSH- f 0.3-0   CAVS 0.22-0. САVS 0.22-0.   BLACK 7 1318 | ОБАРЯ2011 RK   ПАВLE-1   POS CAP ASSEM   PART NO PART NO   #24 1318853-   APPLICABLE WIRE RAN 24   AVSS/CAVUS 0.3~0.5r AVSSH-f 0.3~0.5rm   CAVS 0.22~0.5mm² CAVS 0.22~0.5mm² |  |